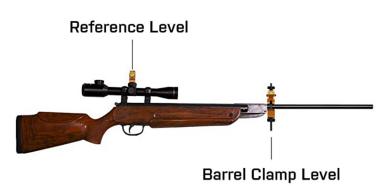

## Rifle Reticle Leveling

This scope level can be installed on reference level and clamp level, which can effectively improve its measurement accuracy.

Attention the placement of the reference level on a wide, flat area that is level with the receiver and that the level itself sits perpendicular to the rifle bore.

- A bubble level for precise measurement.
- Anodized precision machined aluminum ensures better durability of bubble levelers.
- Rubber pads on the contact points of the clamps to prevent wear and tear.
- Adjustable to fit almost all models, even the largest diameters.