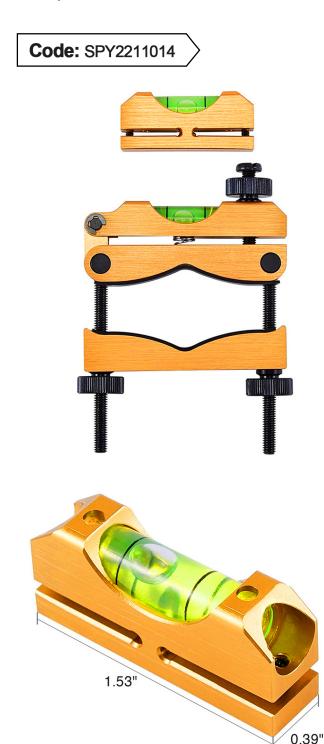

## Rifle Reticle Leveling

This scope level can be installed on reference level and clamp level, which can effectively improve its measurement accuracy.

## Features:

- •The scope mounting kit is made by precision machined aluminum. The special material can effectively prevent wear and other problems, ensuring the scope leveling kit durability.
- •The diameter of the clamp can be adjusted to fit all sizes.
- •The scope mounted level has rubber pads on the contact points to effectively prevent wear.
- •Adjustable bubble levels ensure its accuracy in case your chosen base is not perfectly flat and level for better stability.