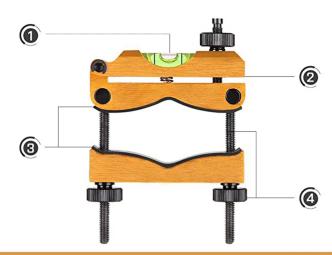

## Features:

- •The scope mounting kit is made by precision machined aluminum. The special material can effectively prevent wear and other problems, ensuring the scope leveling kit durability.
- •The diameter of the clamp can be adjusted to fit all sizes.
- •The scope mounted level has rubber pads on the contact points to effectively prevent wear.
- •Adjustable bubble levels ensure its accuracy in case your chosen base is not perfectly flat and level for better stability.

Attention the placement of the reference level on a wide, flat area that is level with the receiver and that the level itself sits perpendicular to the rifle bore.

- A bubble level for precise measurement.
- Anodized precision machined aluminum ensures better durability of bubble levelers.
- Rubber pads on the contact points of the clamps to prevent wear and tear.
- Adjustable to fit almost all models, even the largest diameters.