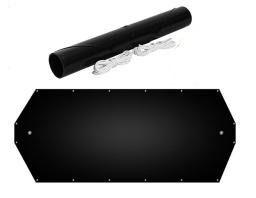

## Multi Purpose Utility Deer Drag Sleds for Hauling Ice Fishing Supplies Hunting Game

## Features:

- The surface is smooth, which can reduce the frictions force when dragging objects, making it easier to drag deer or heavy objects outdoors or in the snow.
- This ice fishing sled is foldable and portable, so it takes up very little space when not in use. Suitable for various snow environment.
- Whether you're ice fishing, engaging in outdoor adventures, or simply need a reliable sled for work, this versatile sled is perfect for all your needs.
- Designed for all outdoor enthusiasts, this multi purpose utility sled is suitable for both beginners and experienced individuals who love outdoor activities.
- Made from Polyethylene material, this portable ice fishing sled is resistant to deformation and ensures smooth dragging on various terrains.

Code: 240420TLD

Open size: 185x58cm; Package size: 58x6.5x6.5cm

Thickness:0.6mm

Code: 240421TLD

Thickness:0.6mm

Open size: 200X90cm; Package size: 90x7.5x7.5cm

Thickness:0.6mm