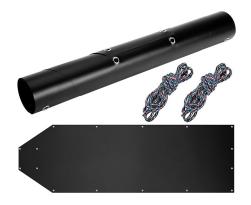

## Multi Purpose Utility Deer Drag Sleds for Hauling Ice Fishing Supplies Hunting Game

## Features:

- The surface is smooth, which can reduce the frictions force when dragging objects, making it easier to drag deer or heavy objects outdoors or in the snow.
- This ice fishing sled is foldable and portable, so it takes up very little space when not in use. Suitable for various snow environment.
- Whether you're ice fishing, engaging in outdoor adventures, or simply need a reliable sled for work, this versatile sled is perfect for all your needs.
- Designed for all outdoor enthusiasts, this multi purpose utility sled is suitable for both beginners and experienced individuals who love outdoor activities.
- Made from Polyethylene material, this portable ice fishing sled is resistant to deformation and ensures smooth dragging on various terrains.

Code: 240420TLD

Open size: 185x58cm; Package size: 58x6.5x6.5cm

Thickness:0.6mm

Code: 240421TLD

Thickness:0.6mm

Open size: 200X90cm; Package size: 90x7.5x7.5cm

Thickness:0.6mm