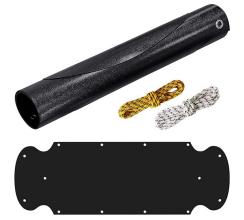

## Multi Purpose Utility Deer Drag Sleds for Hauling Ice Fishing Supplies Hunting Game

## Features:

- The surface is smooth, which can reduce the frictions force when dragging objects, making it easier to drag deer or heavy objects outdoors or in the snow.
- This ice fishing sled is foldable and portable, so it takes up very little space when not in use. Suitable for various snow environment.
- Whether you're ice fishing, engaging in outdoor adventures, or simply need a reliable sled for work, this versatile sled is perfect for all your needs.
- Designed for all outdoor enthusiasts, this multi purpose utility sled is suitable for both beginners and experienced individuals who love outdoor activities.
- Made from Polyethylene material, this portable ice fishing sled is resistant to deformation and ensures smooth dragging on various terrains.

Code: 240420TLD

Open size: 185x58cm; Package size: 58x6.5x6.5cm

Thickness:0.6mm

Code: 240421TLD

Thickness:0.6mm

Open size: 200X90cm; Package size: 90x7.5x7.5cm

Thickness:0.6mm