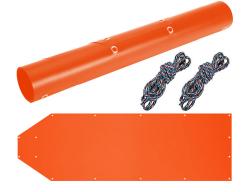

## Multi Purpose Utility Deer Drag Sleds for Hauling Ice Fishing Supplies Hunting Game

## Features:

- The surface is smooth, which can reduce the frictions force when dragging objects, making it easier to drag deer or heavy objects outdoors or in the snow.
- This ice fishing sled is foldable and portable, so it takes up very little space when not in use. Suitable for various snow environment.
- Whether you're ice fishing, engaging in outdoor adventures, or simply need a reliable sled for work, this versatile sled is perfect for all your needs.
- Designed for all outdoor enthusiasts, this multi purpose utility sled is suitable for both beginners and experienced individuals who love outdoor activities.
- Made from Polyethylene material, this portable ice fishing sled is resistant to deformation and ensures smooth dragging on various terrains.

Code: 240420TLD

Open size: 185x58cm; Package size: 58x6.5x6.5cm

Thickness:0.6mm

Code: 240421TLD

Thickness:0.6mm

Open size: 200X90cm; Package size: 90x7.5x7.5cm

Thickness:0.6mm