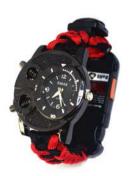

Name: multifunctional survival watch

Material: nylon + polyester

Size: 23\*5cm Weight: 115g

Function: Whistle, compass, thermometer, laser light, Torch, parachute cord, pick-up pin,

reflector, carabiner

Name: multifunctional survival watch

Material: nylon + polyester

Size: 23\*5cm Weight: 115g

Function: Whistle, compass, thermometer, laser light, Torch, parachute cord, pick-up pin,

reflector, carabiner

Name: multifunctional survival watch

Material: nylon + polyester