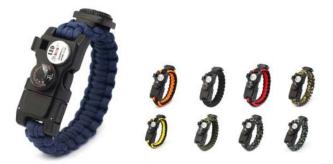

Size: 23\*4cm / Weight: 50g

Battery Voltage: 3.7V / Capacity: 120mAL

Charging Input: 5V

Name: AK17 Double Layer Adjustable Bracelet

Size: 23\*4cm / Weight: 50g

Battery Voltage: 3.7V / Capacity: 120mAL

Charging Input: 5V

Name: Double Storage Box Bracelet

Size: 23\*2.3cm

Total length of detached umbrella rope 3-3.2m

Weight: 40g

Name: Double Storage Box Compass Bracelet

Size: 23\*2.3cm

Total length of detached parachute cord 3-3.2m