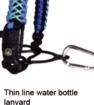

compass key chain thermometer key chain EM-03494 EM-03443Function: Function: carabiner, Function: carabiner. window breaker. umbrella rope, compass

Compass buckle Kettle lanyard EM-03433 Function: umbrella rope, rope, small compass. small compass, buckle, carabiner, water bottle buckle, umbrella rope

Plastic buckle kettle lanyard EM-03433 Function: umbrella buckle, carabiner, water bottle buckle, umbrella rope

EM-03433 Features: Umbrella rope. small,compass, buckle, carabiner, water bottle buckle umbrella rope