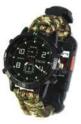

Function: whistle, saw rope knife, compass, Magnesium rod, waterproof watch, umbrella

rope

Name: multifunctional survival watch

Material: nylon + polyester

Size: 23\*5.2cm Weight: 105g

Function: whistle, compass, thermometer, laser light Torch, parachute cord, pick-up pin, reflector