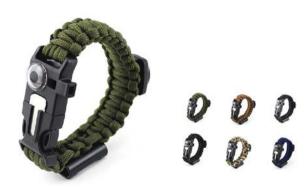

Size: 23\*4cm Weight: 50g

Battery voltage: 3.7V/Capacity: 120mAL

Charging input: 5V

Name: AK17 Bracelet

Size: 23\*4cm

Weight: 50g / Battery voltage: 3.7V Capacity: 120mAL/Charge input: 5V

Name: AK17 Compass Bracelet

Size: 23\*4cm / Weight: 50g

Battery Voltage: 3.7V / Capacity: 120mAL

Charging Input: 5V

Name: AK17 Double Layer Adjustable Bracelet

Size: 23\*4cm / Weight: 50g

Battery Voltage: 3.7V / Capacity: 120mAL

Charging Input: 5V