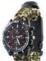

EM-01

Material: nylon + polyester Product size: 26\*5.5cm

Weight: 70g

Function: whistle, saw rope knife, compass, Magnesium rod, Iuminous

watch, umbrella rope.

Name: multifunctional survival luminous

Material: nylon + polyester Product size: 26\*2.5cm

Weight: 70g

Function: whistle, saw rope knife, compass, Magnesium rod, Iuminous

Name: multifunctional survival watch

watch, umbrella rope.

2

Weight: 70g
Function: whistle, saw

Material: nylon + polyester Product size: 26\*2.5cm