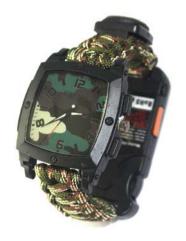

carabiner Wristwatch

Name: multifunctional survival watch

Material: nylon + polyester

Size: 23\*5cm Weight: 88g

Function: Whistle, compass, thermometer, laser light Torch, parachute cord, pick-up pin

reflector, carabiner Wristwatch