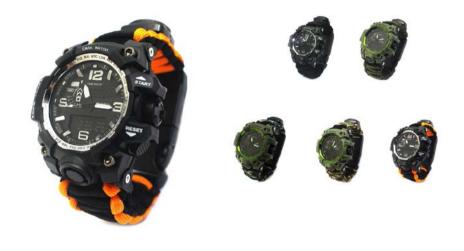

Function: whistle, saw rope knife, compass, Magnesium rod, waterproof watch, umbrella

rope

Name: multifunctional survival watch

Material: nylon + polyester

Size: 23\*5.2cm Weight: 105g

Function: whistle, compass, thermometer, laser light Torch, parachute cord, pick-up pin, reflector

carabiner Wristwatch

Name: multifunctional survival watch

Material: nylon + polyester

Size: 23\*5cm Weight: 88g

Function: Whistle, compass, thermometer, laser light Torch, parachute cord, pick-up pin

reflector, carabiner Wristwatch