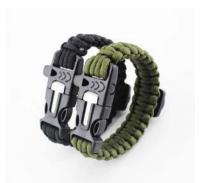

# Products brochure

Survival Hunting Tools Brochure 2023

AK08 Bracelet Size: 23\*2.3cm total length of detached parachute cord 3-3.2cm

Wrapped in parachute cord included:

Total length of detached parachute cord 3-3.2cm

Size: 23 \* 4cm parachute cord detachable

total length of the month 3.2 metres Weight: 50g / Battery voltage: 3.7V Capacity: 120mAL/Charge input: 5V

Torch power: 0.25W, brightness 28000-30000MCD

UV wavelength: 396-400NM, brightness 200-300MCD