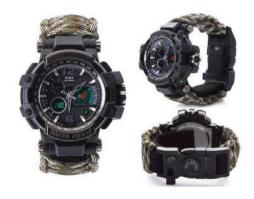

Function: whistle, saw rope knife, compass, Magnesium rod, waterproof watch, umbrella

rope

Name: multifunctional survival watch

Material: nylon + polyester

Size: 23\*5.2cm Weight: 105g

Function: whistle, compass, thermometer, laser light Torch, parachute cord, pick-up pin, reflector

carabiner Wristwatch

Name: multifunctional survival watch

Material: nylon + polyester

Size: 23\*5cm Weight: 88g

Function: Whistle, compass, thermometer, laser light Torch, parachute cord, pick-up pin

reflector, carabiner Wristwatch