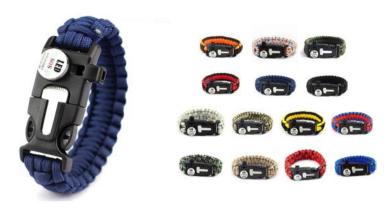

# Products brochure

Survival Hunting Tools Brochure 2023

AK08 Bracelet Size: 23\*2.3cm total length of detached parachute cord 3-3.2cm

Wrapped in parachute cord included:

Total length of detached parachute cord 3-3.2cm

Size: 23 \* 4cm parachute cord detachable

total length of the month 3.2 metres Weight: 50g / Battery voltage: 3.7V Capacity: 120mAL/Charge input: 5V

Torch power: 0.25W, brightness 28000-30000MCD

UV wavelength: 396-400NM, brightness 200-300MCD