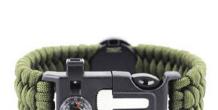

Size: 23\*4cm Weight: 50g

Battery voltage: 3.7V/Capacity: 120mAL

Charging input: 5V

Name: AK17 Bracelet

Size: 23\*4cm

Weight: 50g / Battery voltage: 3.7V Capacity: 120mAL/Charge input: 5V

Name: AK17 Compass Bracelet

Size: 23\*4cm / Weight: 50g

Battery Voltage: 3.7V / Capacity: 120mAL

Charging Input: 5V

Name: AK17 Double Layer Adjustable Bracelet

Size: 23\*4cm / Weight: 50g

Battery Voltage: 3.7V / Capacity: 120mAL

Charging Input: 5V