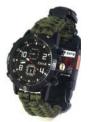

EM-01

Material: nylon + polyester Product size: 26\*5.5cm

Weight: 70g

Function: whistle, saw rope knife, compass, Magnesium rod, Iuminous

watch, umbrella rope.

Name: multifunctional survival luminous

Material: nylon + polyester Product size: 26\*2.5cm

Weight: 70g

Function: whistle, saw rope knife, compass, Magnesium rod, Iuminous

Name: multifunctional survival watch

watch, umbrella rope.

2

Weight: 70g
Function: whistle, saw

Material: nylon + polyester Product size: 26\*2.5cm