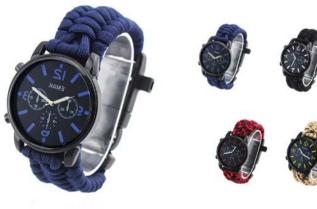

Function: whistle, saw rope knife, compass, Magnesium rod, waterproof watch, umbrella

rope

Name: multifunctional survival watch

Material: nylon + polyester

Size: 23\*5.2cm Weight: 105g

Function: whistle, compass, thermometer, laser light Torch, parachute cord, pick-up pin, reflector

carabiner Wristwatch

Name: multifunctional survival watch

Material: nylon + polyester

Size: 23\*5cm Weight: 88g

Function: Whistle, compass, thermometer, laser light Torch, parachute cord, pick-up pin

reflector, carabiner Wristwatch