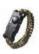

Name: Double Storage Box Bracelet

Size: 23\*2.3cm

Total length of detached umbrella rope 3-3.2m

Weight: 40g

Name: Double Storage Box Compass Bracelet

Size: 23\*2.3cm

Total length of detached parachute cord 3-3.2m

Weight: 45g

Name: Single Storage Box Bracelet

Size: 23\*2.3cm

Total length of detached umbrella cord 3-3.2m

Weight: 38g

Name: AK18 Survival Bracelet EM-00727

Size: 23\*2.3cm

Total length of detached parachute cord 3-3.2m