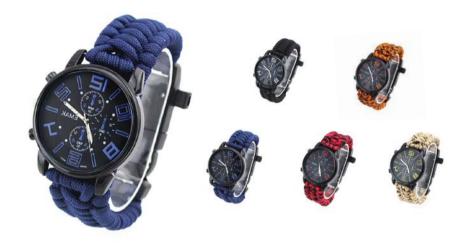

Function: whistle, saw rope knife, compass, Magnesium rod, waterproof watch, umbrella

rope

Name: multifunctional survival watch

Material: nylon + polyester

Size: 23\*5.2cm Weight: 105g

Function: whistle, compass, thermometer, laser light Torch, parachute cord, pick-up pin, reflector

carabiner Wristwatch

Name: multifunctional survival watch

Material: nylon + polyester

Size: 23\*5cm Weight: 88g

Function: Whistle, compass, thermometer, laser light Torch, parachute cord, pick-up pin

reflector, carabiner Wristwatch