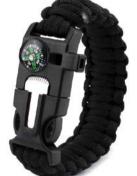

Size: 23 \* 4cm parachute cord detachable

total length of the month 3.2 metres Weight: 50g / Battery voltage: 3.7V Capacity: 120mAL/Charge input: 5V

Torch power: 0.25W, brightness 28000-30000MCD

UV wavelength: 396-400NM, brightness 200-300MCD

Red laser power;5mW,wavelength 650NM

Name: AK17 Bracelet

Size: disassembled total length 2.5 metres

Weight: 45g/Battery voltage: 3.7V/Capacity: 120mAL

Charging input: 5V / Flashlight power: 0.25W

Name: AK17 bracelet