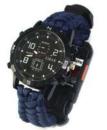

Size: 33\*5.2cm Weight: 115g

Name: multifunctional survival watch

Material: nylon + polyester

Size:33\*5cm Weight: 115g

Name: multifunctional survival watch

Material: nylon + polyester

Size: 33\*5cm Weight: 115g

Name: multifunctional survival watch

Material: nylon + polyester

Size: 33\*5cm Weight: 115g