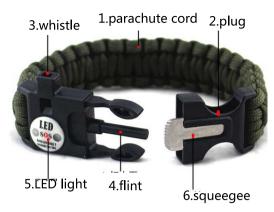

Size: 23 \* 4cm parachute cord detachable

total length of the month 3.2 metres Weight: 50g / Battery voltage: 3.7V Capacity: 120mAL/Charge input: 5V

Torch power: 0.25W, brightness 28000-30000MCD

UV wavelength: 396-400NM, brightness 200-300MCD

Red laser power;5mW,wavelength 650NM

Name: AK17 Bracelet

Size: disassembled total length 2.5 metres

Weight: 45g/Battery voltage: 3.7V/Capacity: 120mAL

Charging input: 5V / Flashlight power: 0.25W

Name: AK17 bracelet