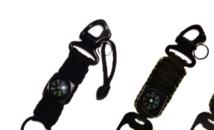

Weight: 40g

Name: Flint Compass bracelet EM-03681

Item size:23\*2.3cm

Total length is 3-3.2m.

Weight: 38g

Name: Magnetic Survival Bracelet EM-05200

Material:Nylon+Polyester

Size: 23.5\*2.3cm/Weight: 30g

Name: Magnetic Three Stranded Bracelet

Model: EM-05200

material: umbrella rope: nylon + polyester

Size: 23.5\*2.3cm/Weight: 30g

Name: Magnetic Fishbone Survival Bracelet EM-05200

material: nylon + polyester

Size: 23.5\*2.3cm/ Weight: 30g

Name: Multi-functional Bracelet EM-00136

Size: 26\*2.3cm

Total length is about 2.5M/Weight: 30g

Name: Compass Clasp Flat Knot Bracelet

EM-00103 Weight: 30g

Material: Nylon+Polyester