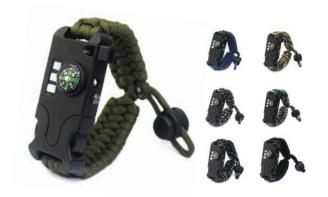

Size: 23\*4cm Weight: 50g

Battery voltage: 3.7V/Capacity: 120mAL

Charging input: 5V

Name: AK17 Bracelet

Size: 23\*4cm

Weight: 50g / Battery voltage: 3.7V Capacity: 120mAL/Charge input: 5V

Name: AK17 Compass Bracelet

Size: 23\*4cm / Weight: 50g

Battery Voltage: 3.7V / Capacity: 120mAL

Charging Input: 5V

Name: AK17 Double Layer Adjustable Bracelet

Size: 23\*4cm / Weight: 50g

Battery Voltage: 3.7V / Capacity: 120mAL

Charging Input: 5V