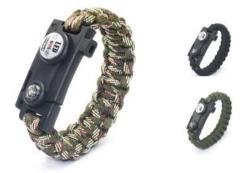

Weight: 33g

Name: Multi-function bracelet Size: Maximum diameter 9cm, Minimum diameter 7.5 side

Product weight: 19g

Name:Flint Buckle Fishbone Bracelet EM-00077

Product size: 23\*2.3cm

total length of the disassembled umbrella rope 3-3.2m

Weight: 33g

Name: Flint Buckle Bracelet EM-00003

Product size: 23\*2.3cm

Total length of detached parachute cord 3-3.2m

Weight: 33g

Name: Flint bottle opener bracelet EM-01919

Commodity size: 23\*2.3cm

Total length is 3-3.2m.