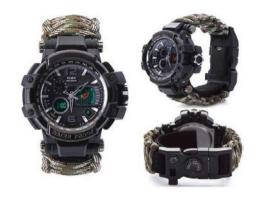

carabiner Wristwatch

Name: multifunctional survival watch

Material: nylon + polyester

Size: 23\*5cm Weight: 88g

Function: Whistle, compass, thermometer, laser light Torch, parachute cord, pick-up pin

reflector, carabiner Wristwatch

Name: multifunctional survival watch

Material: nylon + polyester

Size: 23\*5cm Weight: 115g

Function: Whistle, compass, thermometer, laser light, Torch, parachute cord, pick-up pin,

reflector, carabiner

Name: multifunctional survival watch

Material: nylon + polyester

Size: 23\*5cm Weight: 115g

Function: Whistle, compass, thermometer, laser light, Torch, parachute cord, pick-up pin,

reflector, carabiner

Name: multifunctional survival watch

Material: nylon + polyester