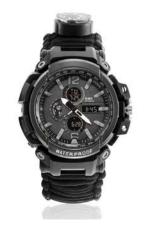

Name: multifunctional survival watch

Material: nylon + polyester

Size: 23\*5cm Weight: 115g

Function: Whistle, compass, thermometer, laser light, Torch, parachute cord, pick-up pin,

reflector, carabiner

Name: multifunctional survival watch

Material: nylon + polyester

Size: 23\*5cm Weight: 115g

Function: Whistle, compass, thermometer, laser light, Torch, parachute cord, pick-up pin,

reflector, carabiner

Name: multifunctional survival watch

Material: nylon + polyester