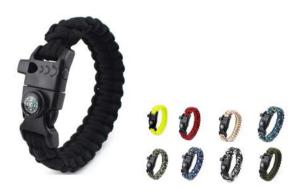

# Products brochure

Survival Hunting Tools Brochure 2023

AK08 Bracelet Size: 23\*2.3cm total length of detached parachute cord 3-3.2cm

Wrapped in parachute cord included:

Total length of detached parachute cord 3-3.2cm

Size: 23 \* 4cm parachute cord detachable

total length of the month 3.2 metres Weight: 50g / Battery voltage: 3.7V Capacity: 120mAL/Charge input: 5V

Torch power: 0.25W, brightness 28000-30000MCD

UV wavelength: 396-400NM, brightness 200-300MCD