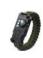

# Products brochure

Survival Hunting Tools Brochure 2023

AK08 Bracelet Size: 23\*2.3cm total length of detached parachute cord 3-3.2cm

Wrapped in parachute cord included:

Total length of detached parachute cord 3-3.2cm

Size: 23 \* 4cm parachute cord detachable

total length of the month 3.2 metres Weight: 50g / Battery voltage: 3.7V Capacity: 120mAL/Charge input: 5V

Torch power: 0.25W, brightness 28000-30000MCD

UV wavelength: 396-400NM, brightness 200-300MCD

Red laser power;5mW,wavelength 650NM

Name: AK17 Bracelet

Size: disassembled total length 2.5 metres

Weight: 45g/Battery voltage: 3.7V/Capacity: 120mAL

Charging input: 5V / Flashlight power: 0.25W

Name: AK17 bracelet