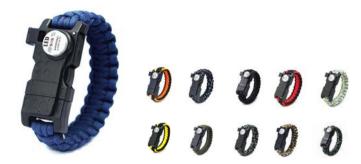

Name: Double Storage Box Bracelet

Size: 23\*2.3cm

Total length of detached umbrella rope 3-3.2m

Weight: 40g

Name: Double Storage Box Compass Bracelet

Size: 23\*2.3cm

Total length of detached parachute cord 3-3.2m

Weight: 45g

Name: Single Storage Box Bracelet

Size: 23\*2.3cm

Total length of detached umbrella cord 3-3.2m

Weight: 38g

Name: AK18 Survival Bracelet EM-00727

Size: 23\*2.3cm

Total length of detached parachute cord 3-3.2m