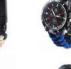

Function: whistle, saw rope knife, compass, Magnesium rod, waterproof watch, umbrella

rope

Name: multifunctional survival watch

Material: nylon + polyester

Size: 23\*5.2cm Weight: 105g

Function: whistle, compass, thermometer, laser light Torch, parachute cord, pick-up pin, reflector

carabiner Wristwatch

Name: multifunctional survival watch

Material: nylon + polyester

Size: 23\*5cm Weight: 88g

Function: Whistle, compass, thermometer, laser light Torch, parachute cord, pick-up pin

reflector, carabiner Wristwatch

Name: multifunctional survival watch

Material: nylon + polyester

Size: 23\*5cm Weight: 115g

Function: Whistle, compass, thermometer, laser light, Torch, parachute cord, pick-up pin,

reflector, carabiner

Name: multifunctional survival watch