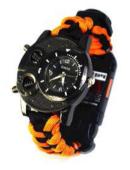

Function: whistle, saw rope knife, compass, Magnesium rod, waterproof watch, umbrella

rope

Name: multifunctional survival watch

Material: nylon + polyester

Size: 23\*5.2cm Weight: 105g

Function: whistle, compass, thermometer, laser light Torch, parachute cord, pick-up pin, reflector

carabiner Wristwatch

Name: multifunctional survival watch

Material: nylon + polyester

Size: 23\*5cm Weight: 88g

Function: Whistle, compass, thermometer, laser light Torch, parachute cord, pick-up pin

reflector, carabiner Wristwatch