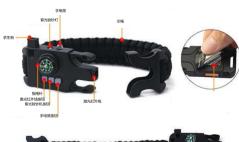

Function: whistle, saw rope knife, compass, Magnesium rod, waterproof watch, umbrella

rope

Name: multifunctional survival watch

Material: nylon + polyester

Size: 23\*5.2cm Weight: 105g

Function: whistle, compass, thermometer, laser light Torch, parachute cord, pick-up pin, reflector

carabiner Wristwatch

Name: multifunctional survival watch

Material: nylon + polyester

Size: 23\*5cm Weight: 88g

Function: Whistle, compass, thermometer, laser light Torch, parachute cord, pick-up pin

reflector, carabiner Wristwatch

Name: multifunctional survival watch

Material: nylon + polyester

Size: 23\*5cm Weight: 115g

Function: Whistle, compass, thermometer, laser light, Torch, parachute cord, pick-up pin,

reflector, carabiner

Name: multifunctional survival watch

Material: nylon + polyester

Size: 23\*5cm Weight: 115g

Function: Whistle, compass, thermometer, laser light, Torch, parachute cord, pick-up pin,

reflector, carabiner

Name: multifunctional survival watch

Material: nylon + polyester