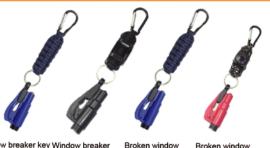

# 4.0 Product Introduction-Key Chain

Window breaker key Window breaker EM-03444 Function: carabiner. window breaker. umbrella rope

bottle opener key chain carabiner, window breaker,umbrella

Broken window EM-03492 window breaker, umbrella rope,

compass key chain thermometer key chain EM-03494 EM-03443Function: Function: carabiner, Function: carabiner. window breaker. umbrella rope, compass

Compass buckle Kettle lanyard EM-03433 Function: umbrella rope, rope, small compass. small compass, buckle, carabiner, water bottle buckle, umbrella rope