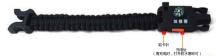

Size: 23 \* 4cm parachute cord detachable

total length of the month 3.2 metres Weight: 50g / Battery voltage: 3.7V Capacity: 120mAL/Charge input: 5V

Torch power: 0.25W, brightness 28000-30000MCD

UV wavelength: 396-400NM, brightness 200-300MCD

Red laser power;5mW,wavelength 650NM

Name: AK17 Bracelet

Size: disassembled total length 2.5 metres

Weight: 45g/Battery voltage: 3.7V/Capacity: 120mAL

Charging input: 5V / Flashlight power: 0.25W

Name: AK17 bracelet