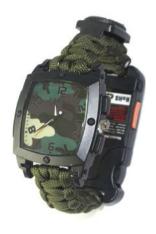

Function: whistle, saw rope knife, compass, Magnesium rod, waterproof watch, umbrella

rope

Name: multifunctional survival watch

Material: nylon + polyester

Size: 23\*5.2cm Weight: 105g

Function: whistle, compass, thermometer, laser light Torch, parachute cord, pick-up pin, reflector