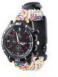

EM-01

Material: nylon + polyester Product size: 26\*5.5cm

Weight: 70g

Function: whistle, saw rope knife, compass, Magnesium rod, Iuminous

watch, umbrella rope.

Name: multifunctional survival luminous

Material: nylon + polyester Product size: 26\*2.5cm

Weight: 70g

Function: whistle, saw rope knife, compass, Magnesium rod, Iuminous

Name: multifunctional survival watch

watch, umbrella rope.

2

Weight: 70g
Function: whistle, saw

Material: nylon + polyester Product size: 26\*2.5cm

Function: whistle, saw rope knife, compass, Magnesium rod, waterproof watch, umbrella

rope

Name: multifunctional survival watch

Material: nylon + polyester

Size: 23\*5.2cm Weight: 105g

Function: whistle, compass, thermometer, laser light Torch, parachute cord, pick-up pin, reflector