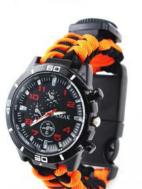

Function: whistle, saw rope knife, compass, Magnesium rod, waterproof watch, umbrella

rope

Name: multifunctional survival watch

Material: nylon + polyester

Size: 23\*5.2cm Weight: 105g

Function: whistle, compass, thermometer, laser light Torch, parachute cord, pick-up pin, reflector

carabiner Wristwatch

Name: multifunctional survival watch

Material: nylon + polyester

Size: 23\*5cm Weight: 88g

Function: Whistle, compass, thermometer, laser light Torch, parachute cord, pick-up pin

reflector, carabiner Wristwatch