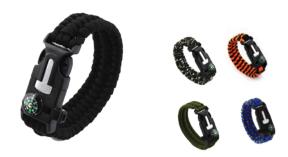

Red laser power;5mW,wavelength 650NM

Name: AK17 Bracelet

Size: disassembled total length 2.5 metres

Weight: 45g/Battery voltage: 3.7V/Capacity: 120mAL

Charging input: 5V / Flashlight power: 0.25W

Name: AK17 bracelet

Size: 23\*4cm Weight: 50g

Battery voltage: 3.7V/Capacity: 120mAL

Charging input: 5V

Name: AK17 Bracelet

Size: 23\*4cm

Weight: 50g / Battery voltage: 3.7V Capacity: 120mAL/Charge input: 5V

Name: AK17 Compass Bracelet