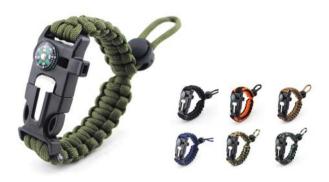

Size: 23\*4cm Weight: 50g

Battery voltage: 3.7V/Capacity: 120mAL

Charging input: 5V

Name: AK17 Bracelet

Size: 23\*4cm

Weight: 50g / Battery voltage: 3.7V Capacity: 120mAL/Charge input: 5V

Name: AK17 Compass Bracelet