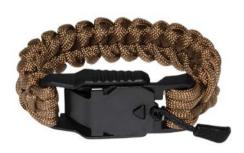

# Products brochure

Survival Hunting Tools Brochure 2023

AK08 Bracelet Size: 23\*2.3cm total length of detached parachute cord 3-3.2cm

Wrapped in parachute cord included:

Total length of detached parachute cord 3-3.2cm