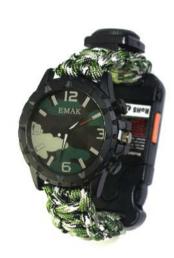

Material: nylon + polyester

Size: 23\*5cm Weight: 115g

Function: Whistle, compass, thermometer, laser light, Torch, parachute cord, pick-up pin,

reflector, carabiner

Name: multifunctional survival watch

Material: nylon + polyester