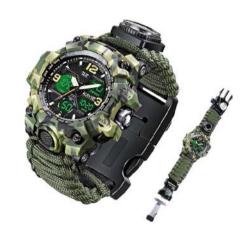

Name: outdoor multi-function watch

EM-277

Material: nylon + polyester Product size: 23\*5.5cm

Weight: 85g

Function: whistle, lighter, compass, Thermometer, scraper, watch

Name: survival luminous Void watch

EM-01

Material: nylon + polyester Product size: 26\*5.5cm

Weight: 70g

Function: whistle, saw rope knife, compass, Magnesium rod, Iuminous

watch, umbrella rope.

Name: multifunctional survival luminous

Material: nylon + polyester Product size: 26\*2.5cm