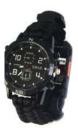

Name: outdoor multi-function watch

EM-277

Material: nylon + polyester Product size: 23\*5.5cm

Weight: 85g

Function: whistle, lighter, compass, Thermometer, scraper, watch

Name: survival luminous Void watch