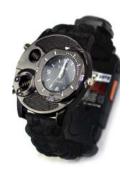

Name: outdoor multi-function watch

EM-277

Material: nylon + polyester Product size: 23\*5.5cm

Weight: 85g

Function: whistle, lighter, compass, Thermometer, scraper, watch

Name: survival luminous Void watch

EM-01

Material: nylon + polyester Product size: 26\*5.5cm

Weight: 70g

Function: whistle, saw rope knife, compass, Magnesium rod, Iuminous

watch, umbrella rope.

Name: multifunctional survival luminous

Material: nylon + polyester Product size: 26\*2.5cm