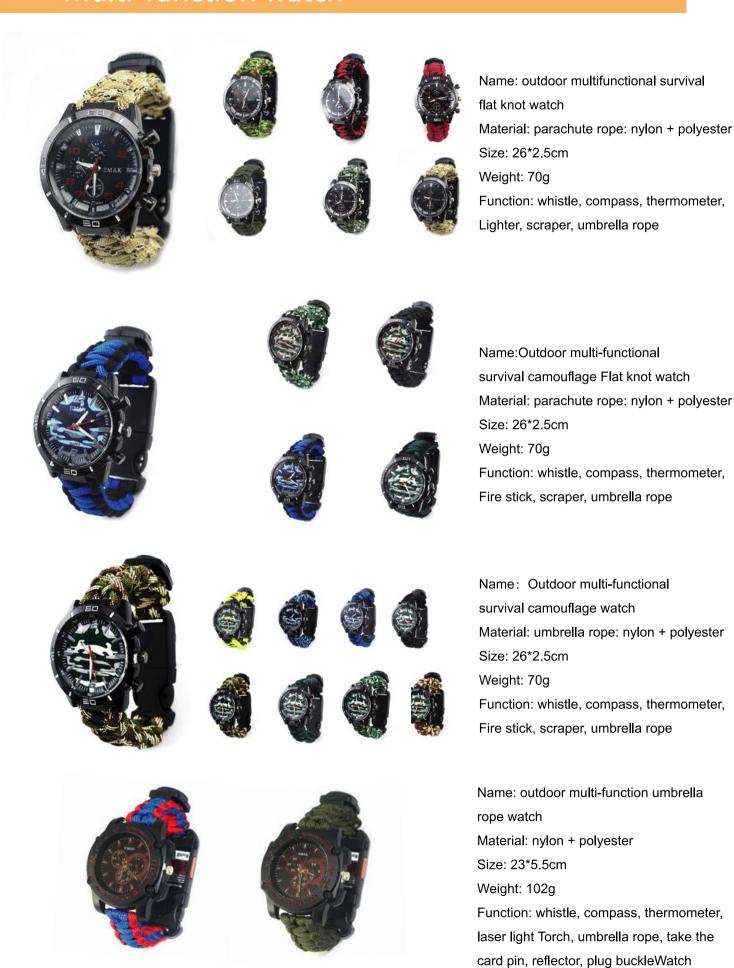

EM-01

Material: nylon + polyester Product size: 26\*5.5cm

Weight: 70g

Function: whistle, saw rope knife, compass, Magnesium rod, Iuminous

watch, umbrella rope.

Name: multifunctional survival luminous

Material: nylon + polyester Product size: 26\*2.5cm

Weight: 70g

Function: whistle, saw rope knife, compass, Magnesium rod, Iuminous

Name: multifunctional survival watch

watch, umbrella rope.

2

Weight: 70g
Function: whistle, saw

Material: nylon + polyester Product size: 26\*2.5cm

Function: whistle, saw rope knife, compass, Magnesium rod, waterproof watch, umbrella

rope

Name: multifunctional survival watch

Material: nylon + polyester

Size: 23\*5.2cm Weight: 105g

Function: whistle, compass, thermometer, laser light Torch, parachute cord, pick-up pin, reflector