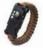

Size: 23\*4cm Weight: 50g

Battery voltage: 3.7V/Capacity: 120mAL

Charging input: 5V

Name: AK17 Bracelet

Size: 23\*4cm

Weight: 50g / Battery voltage: 3.7V Capacity: 120mAL/Charge input: 5V

Name: AK17 Compass Bracelet

Size: 23\*4cm / Weight: 50g

Battery Voltage: 3.7V / Capacity: 120mAL

Charging Input: 5V

Name: AK17 Double Layer Adjustable Bracelet

Size: 23\*4cm / Weight: 50g

Battery Voltage: 3.7V / Capacity: 120mAL

Charging Input: 5V