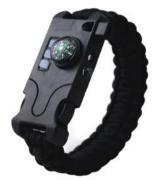

Red laser power;5mW,wavelength 650NM

Name: AK17 Bracelet

Size: disassembled total length 2.5 metres

Weight: 45g/Battery voltage: 3.7V/Capacity: 120mAL

Charging input: 5V / Flashlight power: 0.25W

Name: AK17 bracelet

Size: 23\*4cm Weight: 50g

Battery voltage: 3.7V/Capacity: 120mAL

Charging input: 5V

Name: AK17 Bracelet

Size: 23\*4cm

Weight: 50g / Battery voltage: 3.7V Capacity: 120mAL/Charge input: 5V

Name: AK17 Compass Bracelet