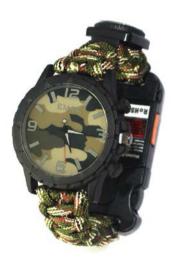

Name: multifunctional survival watch

Material: nylon + polyester

Size: 23\*5cm Weight: 115g

Function: Whistle, compass, thermometer, laser light, Torch, parachute cord, pick-up pin,

reflector, carabiner

Name: multifunctional survival watch