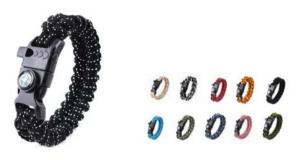

Size: 23\*4cm / Weight: 50g

Battery Voltage: 3.7V / Capacity: 120mAL

Charging Input: 5V

Name: AK17 Double Layer Adjustable Bracelet

Size: 23\*4cm / Weight: 50g

Battery Voltage: 3.7V / Capacity: 120mAL

Charging Input: 5V

Name: Double Storage Box Bracelet

Size: 23\*2.3cm

Total length of detached umbrella rope 3-3.2m

Weight: 40g

Name: Double Storage Box Compass Bracelet

Size: 23\*2.3cm

Total length of detached parachute cord 3-3.2m