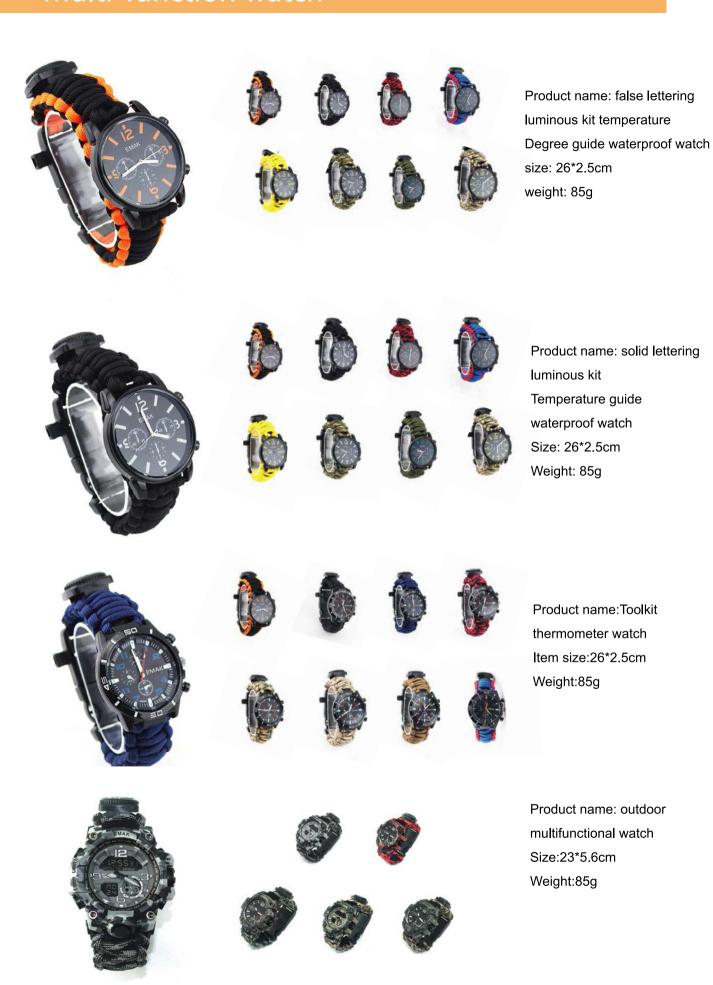

Name: outdoor multi-function watch

EM-277

Material: nylon + polyester Product size: 23\*5.5cm

Weight: 85g

Function: whistle, lighter, compass, Thermometer, scraper, watch

Name: survival luminous Void watch

EM-01

Material: nylon + polyester Product size: 26\*5.5cm

Weight: 70g

Function: whistle, saw rope knife, compass, Magnesium rod, Iuminous

watch, umbrella rope.

Name: multifunctional survival luminous

Material: nylon + polyester Product size: 26\*2.5cm

Weight: 70g

Function: whistle, saw rope knife, compass, Magnesium rod, Iuminous

Name: multifunctional survival watch

watch, umbrella rope.

2

Weight: 70g
Function: whistle, saw

Material: nylon + polyester Product size: 26\*2.5cm

Function: whistle, saw rope knife, compass, Magnesium rod, waterproof watch, umbrella

rope

Name: multifunctional survival watch

Material: nylon + polyester

Size: 23\*5.2cm Weight: 105g

Function: whistle, compass, thermometer, laser light Torch, parachute cord, pick-up pin, reflector

carabiner Wristwatch

Name: multifunctional survival watch

Material: nylon + polyester

Size: 23\*5cm Weight: 88g

Function: Whistle, compass, thermometer, laser light Torch, parachute cord, pick-up pin

reflector, carabiner Wristwatch

Name: multifunctional survival watch

Material: nylon + polyester

Size: 23\*5cm Weight: 115g

Function: Whistle, compass, thermometer, laser light, Torch, parachute cord, pick-up pin,

reflector, carabiner

Name: multifunctional survival watch

Material: nylon + polyester

Size: 23\*5cm Weight: 115g

Function: Whistle, compass, thermometer, laser light, Torch, parachute cord, pick-up pin,

reflector, carabiner

Name: multifunctional survival watch

Material: nylon + polyester

Size: 33\*5.2cm Weight: 115g

Name: multifunctional survival watch

Material: nylon + polyester

Size:33\*5cm Weight: 115g

Name: multifunctional survival watch

Material: nylon + polyester

Size: 33\*5cm Weight: 115g

Name: multifunctional survival watch

Material: nylon + polyester

Size: 33\*5cm Weight: 115g