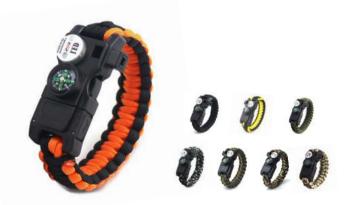

Size: 23 \* 4cm parachute cord detachable

total length of the month 3.2 metres Weight: 50g / Battery voltage: 3.7V Capacity: 120mAL/Charge input: 5V

Torch power: 0.25W, brightness 28000-30000MCD

UV wavelength: 396-400NM, brightness 200-300MCD

Red laser power;5mW,wavelength 650NM

Name: AK17 Bracelet

Size: disassembled total length 2.5 metres

Weight: 45g/Battery voltage: 3.7V/Capacity: 120mAL

Charging input: 5V / Flashlight power: 0.25W

Name: AK17 bracelet

Size: 23\*4cm Weight: 50g

Battery voltage: 3.7V/Capacity: 120mAL

Charging input: 5V

Name: AK17 Bracelet

Size: 23\*4cm

Weight: 50g / Battery voltage: 3.7V Capacity: 120mAL/Charge input: 5V

Name: AK17 Compass Bracelet